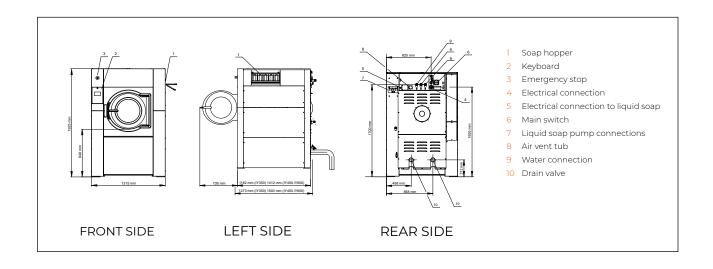

ROBUST DESIGN

LARGE DOOR OPENING

LARGE DRAIN

VAI VF

|                                         | IY350                                                             | IY450                                                             | IY600                                                             |
|-----------------------------------------|-------------------------------------------------------------------|-------------------------------------------------------------------|-------------------------------------------------------------------|
| INNERDRUM                               |                                                                   |                                                                   |                                                                   |
| CAPACITY 10:1 (KG)                      | 35                                                                | 45                                                                | 60                                                                |
|                                         | 39                                                                | 50                                                                | 67                                                                |
| VOLUME (L)                              | 350                                                               | 450                                                               | 600                                                               |
|                                         | 914                                                               | 914                                                               | 1035                                                              |
|                                         |                                                                   |                                                                   |                                                                   |
|                                         | 45                                                                | 45                                                                | 42                                                                |
| EXTRACTION (RPM)                        | 839                                                               | 839                                                               | 788                                                               |
| G-FACTOR                                | 360                                                               | 360                                                               | 360                                                               |
| MOTOR                                   |                                                                   |                                                                   |                                                                   |
| POWER (KW)                              | 4                                                                 | 7,5                                                               | 7,5                                                               |
| PROGRAMMER                              |                                                                   |                                                                   |                                                                   |
|                                         | standard                                                          | standard                                                          | standard                                                          |
|                                         |                                                                   |                                                                   |                                                                   |
|                                         | N/A                                                               | option                                                            | option                                                            |
|                                         |                                                                   |                                                                   |                                                                   |
| 100% HOT WATER (°C)                     | 90                                                                | 90                                                                | 90                                                                |
| 100% ELECTRICAL (KW)                    | 24                                                                | 36                                                                | 54                                                                |
|                                         | 3-8                                                               | 3-8                                                               | 3-8                                                               |
| CONNECTIONS                             |                                                                   |                                                                   |                                                                   |
|                                         | 3 x 200-240/50-60Hz<br>3 x 380-415/50-60Hz<br>3 x 440-480/50-60Hz | 3 x 200-240/50-60Hz<br>3 x 380-415/50-60Hz<br>3 x 440-480/50-60Hz | 3 x 200-240/50-60Hz<br>3 x 380-415/50-60Hz<br>3 x 440-480/50-60Hz |
|                                         | 3 x 25 (1")                                                       | 3 x 25 (1")                                                       | 3 x 25 (1")                                                       |
|                                         | 19 (3/4")                                                         | 19 (3/4")                                                         | 19 (3/4")                                                         |
|                                         | 2 x 76 (3")                                                       | 2 x 76 (3")                                                       | 2 x 76 (3")                                                       |
| TRANSPORT DATA                          |                                                                   |                                                                   |                                                                   |
| GROSS WEIGHT (KG)                       | 1170                                                              | 1490                                                              | 1640                                                              |
| GROSS WEIGHT WITH TILTING (KG)          | N/A                                                               | 1530                                                              | 1680                                                              |
|                                         | 1010                                                              | 1350                                                              | 1500                                                              |
|                                         | N/A                                                               | 1390                                                              | 1540                                                              |
| DIMENSIONS H $\times$ W $\times$ D (MM) | 1925 x 1315 x 1270                                                | 1925 x 1315 x 1502                                                | 1925 x 1315 x 1502                                                |
| PACKING DIMENSIONS H x W x D (MM)       | 2125 x 1425 x 1470                                                | 2125 x 1425 x 1700                                                | 2125 x 1425 x 1700                                                |